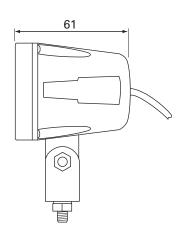

## Technical Drawing (not to scale)

## **Technical Information Sheet**

Part No. 0-420-50

A powerful and compact single 10 watt 12/24 volt LED work lamp, produces 100 watt halogen equivalent. Low current draw, 0.7 amp at 12 volt dc. Black powder coated die cast aluminium case, polycarbonate lens, supplied with stainless steel adjustable bracket and 350mm flying lead. The lamp can be linked with additional units. Protected to IP67. I 51 x w 61 x h 82mm.

Operating temperature - 40°C to +60°C

Weight 330g

Dimensions I 51 x w 61 x h 82mm

Certification CE

The information contained in this document is correct to the best of our knowledge at the time of printing. However, specifications may change at any time without notice.