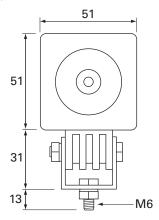

## Technical Drawing (not to scale)

## **Technical Information Sheet**

Part No. 0-420-50

A powerful and compact single 10 watt 12/24 volt LED work lamp, produces 100 watt halogen equivalent. Low current draw, 0.7 amp at 12 volt dc. Black powder coated die cast aluminium case, polycarbonate lens, supplied with stainless steel adjustable bracket and 350mm flying lead. The lamp can be linked with additional units. Protected to IP67. I 51 x w 61 x h 82mm.

Operating temperature - 40°C to +60°C

Weight 330g

Dimensions I 51 x w 61 x h 82mm

Certification CE

The information contained in this document is correct to the best of our knowledge at the time of printing. However, specifications may change at any time without notice.