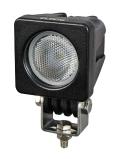

## **Technical Information Sheet**

Part No. 0-420-50

A powerful and compact single 10 watt 12/24 volt LED work lamp, produces 100 watt halogen equivalent. Low current draw, 0.7 amp at 12 volt dc. Black powder coated die cast aluminium case, polycarbonate lens, supplied with stainless steel adjustable bracket and 350mm flying lead. The lamp can be linked with additional units. Protected to IP67. I 51 x w 61 x h 82mm.

## **Specification**

Type LED work lamp Voltage 10-30 volt dc

Current 0.7 amp at 12 volt dc

LED 10 watt
Illumination 800 lumens
LED Lifespan 30,000 hrs
Lens Glass

Housing Die cast aluminium

Protection IP67